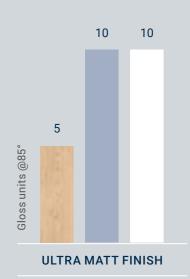

## Best ultra-matt finish Unequalled resistance Superior cleanability

The **Elegance Rigid 55** collection features our new TEKTANIUM® PU coating which uses a proprietary polymer system-forming a naturally clear, verifiably stronger layer of protection that delivers **unequalled resistance** to scratches, abrasions, wear, stains and is easier to clean, compared to key competitors. Moreover, it offers a pure **ultra-matt finish**, which is consistently visible from all angles. By mixing ultra matt effect with **excellent resistance and durability** properties, the surface of your flooring appears more realistic and lasts longer. TEKTANIUM® is the only PU coating to combine all these features, so there's no need for compromise.

Gloss measurement at an 85° angle (in compliance with ISO 2813).

 $\leq$  6 = ultra matt  $\geq$  10 = satin

Stain resistance measurement (in compliance with ISO 26987).

0 = not affected (best-in-class) 30 = very affected