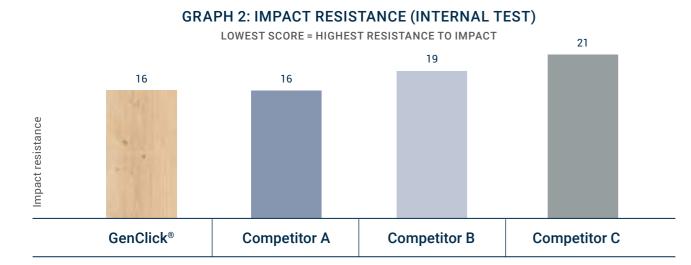

#### Resistance to shocks

Elegance Rigid 55 is strong and resistant to shocks as verified by Impact resistance internal test (Graph 2).