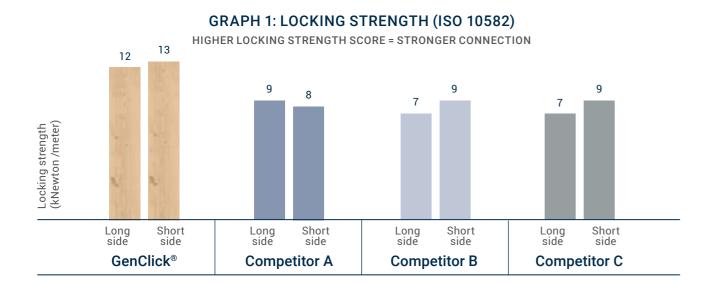

#### Market leading locking strength

GenClick® locking strength is the best-in-class according to ISO 10582 (Graph 1).