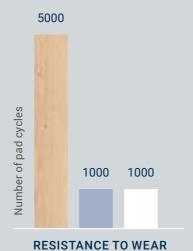

## Best ultra-matt finish Unequalled resistance Superior cleanability

The **Elegance Rigid 55** collection features our new TEKTANIUM® PU coating which uses a proprietary polymer system-forming a naturally clear, verifiably stronger layer of protection that delivers **unequalled resistance** to scratches, abrasions, wear, stains and is easier to clean, compared to key competitors. Moreover, it offers a pure **ultra-matt finish**, which is consistently visible from all angles. By mixing ultra matt effect with **excellent resistance and durability** properties, the surface of your flooring appears more realistic and lasts longer. TEKTANIUM® is the only PU coating to combine all these features, so there's no need for compromise.

Wear resistance measurement (based on EN ISO 16094).

5000 = best-in-class