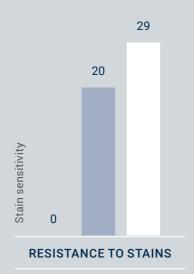

## Best ultra-matt finish Unequalled resistance Superior cleanability

The **Elegance Rigid 55** collection features our new TEKTANIUM® PU coating which uses a proprietary polymer system-forming a naturally clear, verifiably stronger layer of protection that delivers **unequalled resistance** to scratches, abrasions, wear, stains and is easier to clean, compared to key competitors. Moreover, it offers a pure **ultra-matt finish**, which is consistently visible from all angles. By mixing ultra matt effect with **excellent resistance and durability** properties, the surface of your flooring appears more realistic and lasts longer. TEKTANIUM® is the only PU coating to combine all these features, so there's no need for compromise.

Gloss measurement at an 85° angle (in compliance with ISO 2813).

 $\leq$  6 = ultra matt  $\geq$  10 = satin

Stain resistance measurement (in compliance with ISO 26987).

0 = not affected (best-in-class) 30 = very affected