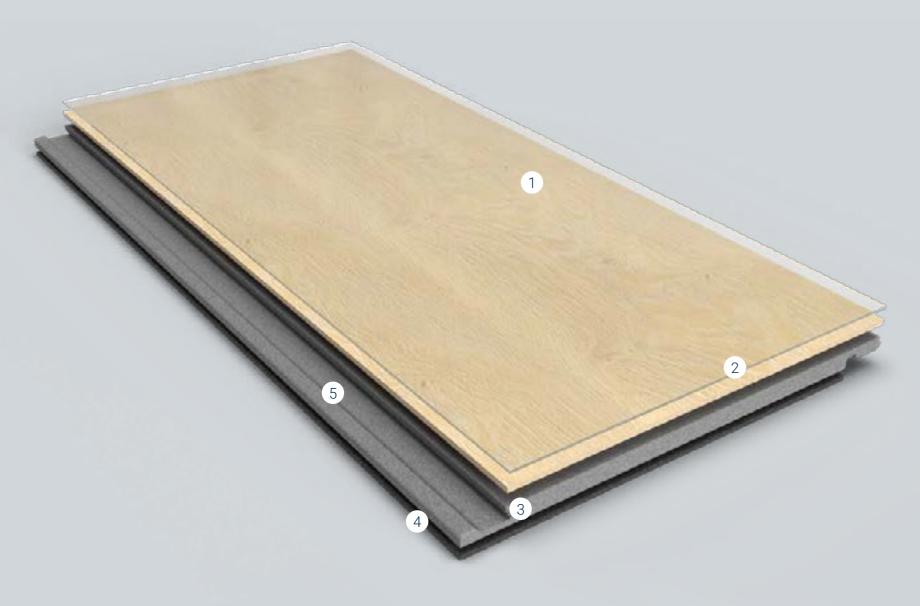

# The new vinyl modular flooring generation: a concentrate of technology

TEKTANIUM® PU coating: ultramatt finish protected by unequalled resistance.

4

Acoustic backing featuring Soundblock technology absorbs 19dB of impact noise.

2

High definition decorative print film layer protected by an embossed wear layer. Many design possibilities, from wood to stone designs, with embossing options.

5

When combined with the waterresistant properties of SPC, our GenClick® makes for a watertight product.

3

High-density SPC Rigid core layer made in Europe enhanced with the perfect combination of advanced polymers and marble powder: high stiffness, good dimensional stability and high resistance.