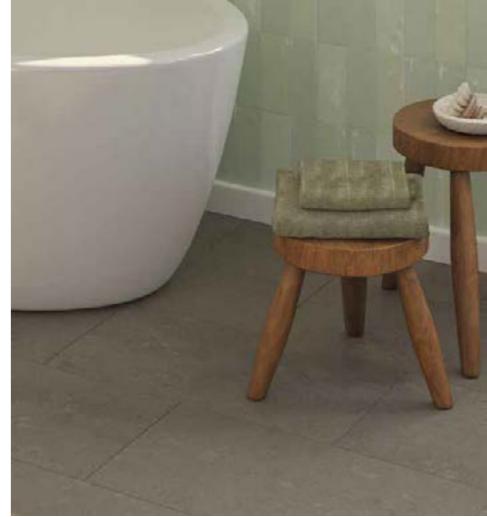

# Suitable for bathrooms and kitchens

SPC is a waterproof technology and GenClick® is our watertight locking system. Elegance Rigid 55 withstands water without any leakage and has a high slip resistance (R10).

Suitable for underfloor heating & cooling systems