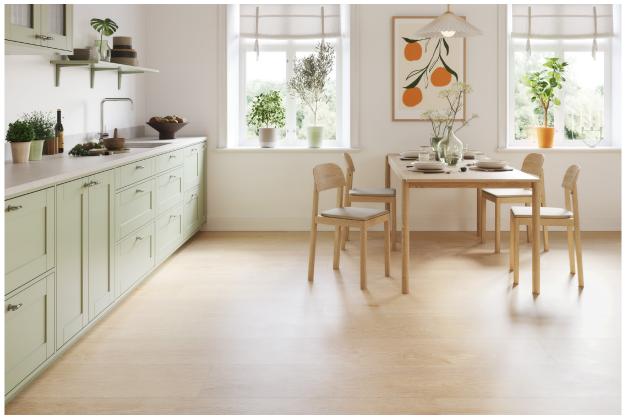

## Woodstock Longboards

Chatillon Oak Sand I 510048048

Discover the refinement of two-meter-long planks in our Woodstock Longboards range, perfect for large rooms, creating an impactful sense of space. Embrace the architectural beauty as these long planks accentuate your room's volumes, evoking the majestic feel of real hardwood floors. With a robust 10 mm thickness, the click profile ensures durability. Experience hassle-free installation with the fast and easy 5G click system.