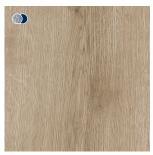

## Woodstock Longboards

Chatillon Oak Sand I 510048048

Discover the refinement of two-meter-long planks in our Woodstock Longboards range, perfect for large rooms, creating an impactful sense of space. Embrace the architectural beauty as these long planks accentuate your room's volumes, evoking the majestic feel of real hardwood floors. With a robust 10 mm thickness, the click profile ensures durability. Experience hassle-free installation with the fast and easy 5G click system.

## Recommended rooms:

Birkdale Oak Bronze 510046050

Chatillon Oak Brown 510048051

Chatillon Oak Sand 510048048

Nomad Oak Light 510048052

Summit Oak Cream 510046053

Summit Oak Grey 510046046

Summit Oak Titan 510046054