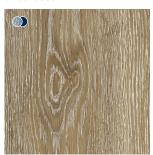

## Woodstock Longboards

Chatillon Oak Sand I 510048048

Discover the refinement of two-meter-long planks in our Woodstock Longboards range, perfect for large rooms, creating an impactful sense of space. Embrace the architectural beauty as these long planks accentuate your room's volumes, evoking the majestic feel of real hardwood floors. With a robust 10 mm thickness, the click profile ensures durability. Experience hassle-free installation with the fast and easy 5G click system.

## Recommended rooms:

Birkdale Oak Bronze 510046050

Chatillon Oak Brown 510048051

Chatillon Oak Sand 510048048

Nomad Oak Light 510048052

Summit Oak Cream 510046053

Summit Oak Grey 510046046

Summit Oak Titan 510046054