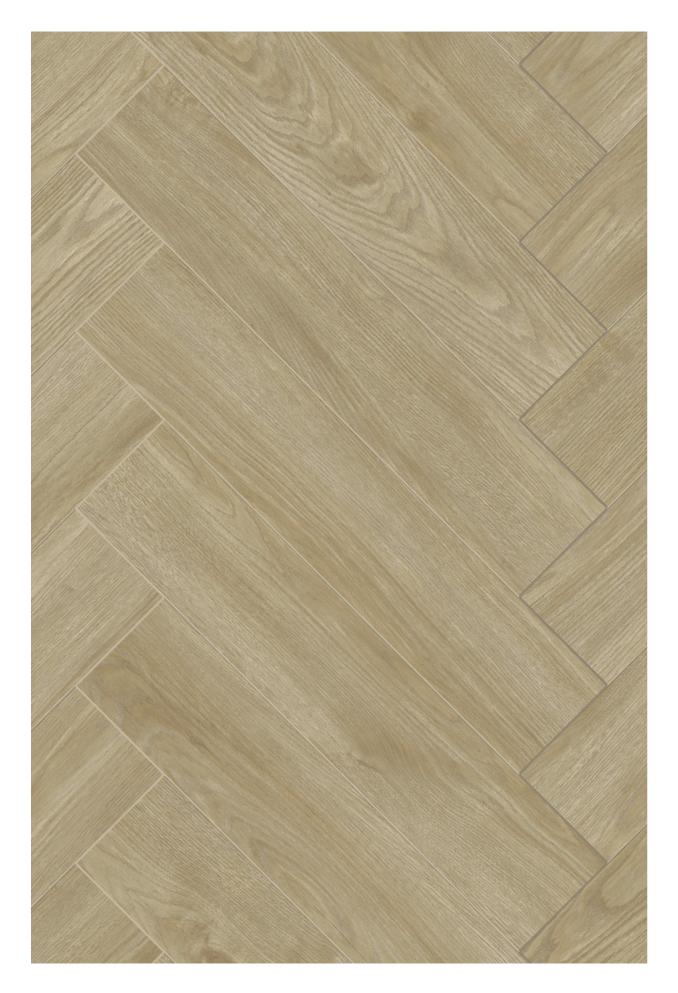

## Woodstock Herringbone

Verona Oak Sand | 510045027

Introducing our inspirational Woodstock Herringbone collection, where luxury and warmth meet in a timeless herringbone pattern. Embrace the timeless elegance of this classic design, bringing a touch of sophistication to any room. Experience the perfect blend of a herringbone floor's classic look with the practicality of laminate flooring using our new laying technique. With no compromise on quality and luxury, transform any room into a contemporary style.

BEDROOM

LIVING ROOM HOME

Chester Oak Light 510045025

Toulouse Oak Brown 510045026

Verona Oak Sand 510045027