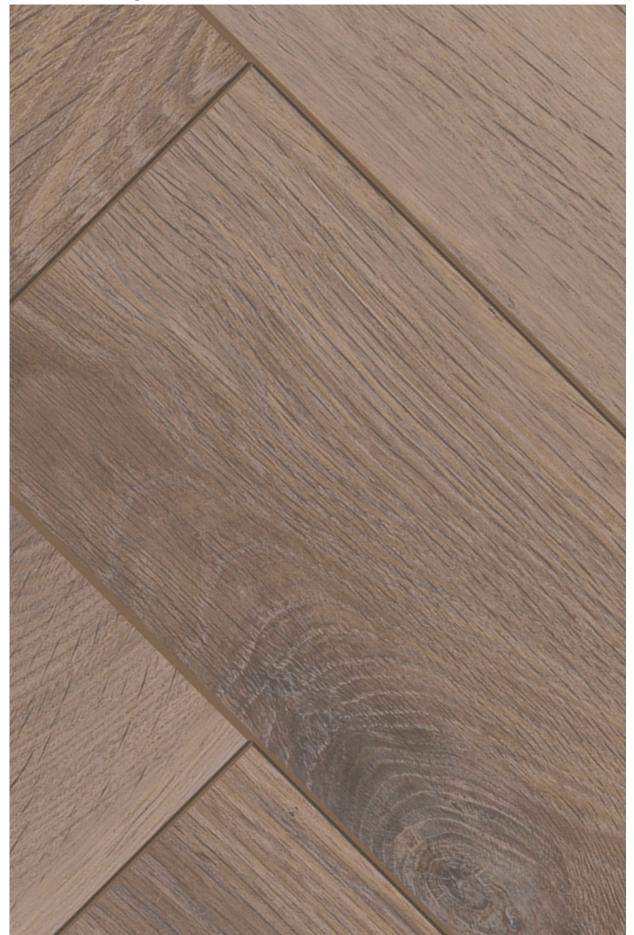

## Woodstock Herringbone

Verona Oak Sand | 510045027

Introducing our inspirational Woodstock Herringbone collection, where luxury and warmth meet in a timeless herringbone pattern. Embrace the timeless elegance of this classic design, bringing a touch of sophistication to any room. Experience the perfect blend of a herringbone floor's classic look with the practicality of laminate flooring using our new laying technique. With no compromise on quality and luxury, transform any room into a contemporary style.

BEDROOM

LIVING ROOM HOME

Chester Oak Light 510045025

Toulouse Oak Brown 510045026

Verona Oak Sand 510045027