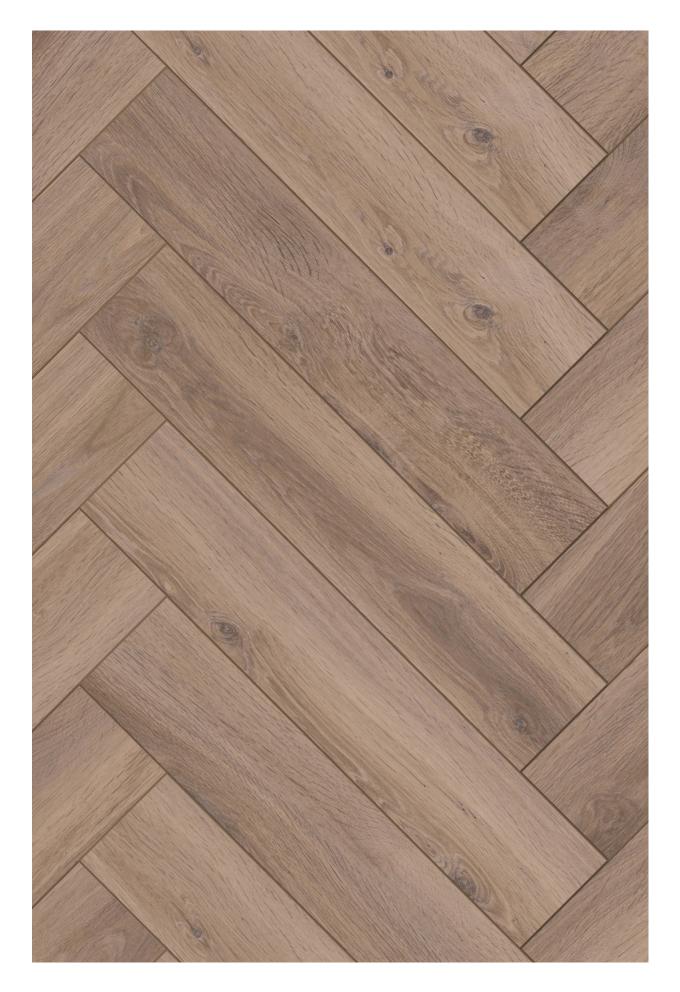

## Woodstock Herringbone

Verona Oak Sand | 510045027

Introducing our inspirational Woodstock Herringbone collection, where luxury and warmth meet in a timeless herringbone pattern. Embrace the timeless elegance of this classic design, bringing a touch of sophistication to any room. Experience the perfect blend of a herringbone floor's classic look with the practicality of laminate flooring using our new laying technique. With no compromise on quality and luxury, transform any room into a contemporary style.

BEDROOM

LIVING ROOM HOME

Chester Oak Light 510045025

Toulouse Oak Brown 510045026

Verona Oak Sand 510045027