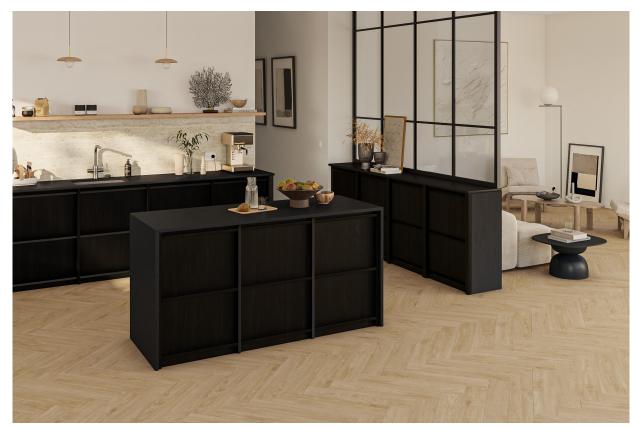

## Woodstock Herringbone

Verona Oak Sand | 510045027

Introducing our inspirational Woodstock Herringbone collection, where luxury and warmth meet in a timeless herringbone pattern. Embrace the timeless elegance of this classic design, bringing a touch of sophistication to any room. Experience the perfect blend of a herringbone floor's classic look with the practicality of laminate flooring using our new laying technique. With no compromise on quality and luxury, transform any room into a contemporary style.